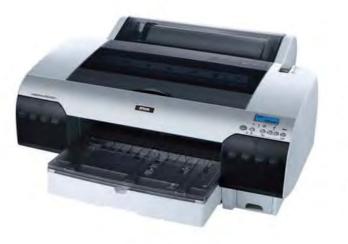

SP4800 17 Inch Wide

# Ink

| T606100 | Photo Black 220ml Ink       | \$85 |  |
|---------|-----------------------------|------|--|
| T606200 | Cyan 220ml Ink              | \$85 |  |
| T606300 | Vivid Magenta 220ml Ink     | \$85 |  |
| T606400 | Yellow 220ml Ink            | \$85 |  |
| T606500 | Light Cyan 220ml Ink        | \$85 |  |
| T606700 | Light Black 220ml Ink       | \$85 |  |
| T606900 | Light Light Black 220ml Ink | \$85 |  |
| T606B00 | Magenta 220ml Ink           | \$85 |  |
| T606C00 | Light Magenta 220ml Ink     | \$85 |  |
| T614800 | Matte Black Ink 220ml       | \$85 |  |
|         |                             |      |  |