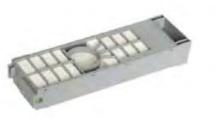

C890191

Ink Maintenance Tank

\$39

Used in all Epson Printers Models 4800 through 9900

C815321

Epson Automatic Take-Up Reel System SP9900

C815331

Printer Cutter Blade SP7900 & SP9900